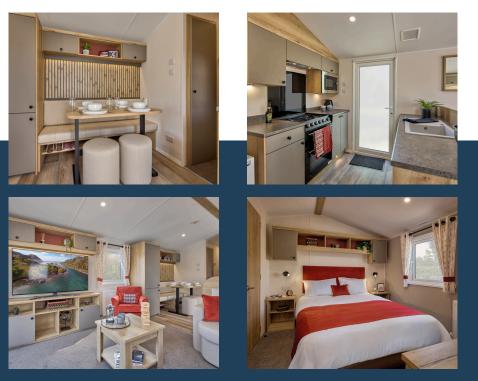

Pitched as one of our latest special edition homes the Eminence certainly doesn't lack in style! Its bold interior design scheme features fun and vibrant pops of colour and pattern throughout over a contemporary and grown-up base palette, making this home feel much more expensive than it is.

#### Lounge

- L-shaped wraparound seating with fold-out sofa bed
- Media unit with TV point
- Coffee table
- Mirror
- Co-ordinated scatter cushions
- Armchair

#### **Dining area**

- Freestanding dining table
- Fixed dinette seating
- Upholstered cylinder stools

#### Kitchen

- Integrated microwave
- Integrated fridge-freezer
- Gas oven/grill with hob and splashback
- Extractor fan
- Kitchen upgrade pack including (including under cabinet LED task lighting and composite effect sink with feature tap).

#### Main bedroom

- King-size bed
- Wardrobe
- Bedside cabinets
- Mirrored dressing table and stool
- Ensuite WC
- Co-ordinated bedding pack