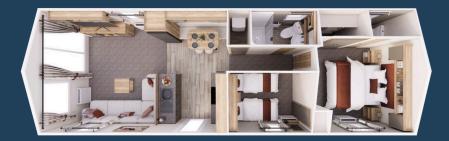

- Coffee table
- Mirror
- Co-ordinated scatter cushions
- Armchair

#### **Dining area**

- Freestanding dining table
- Fixed dinette seating
- Upholstered cylinder stools

#### Kitchen

- Integrated microwave
- Integrated fridge-freezer
- Gas oven/grill with hob and splashback
- Extractor fan
- Kitchen upgrade pack including (including under cabinet LED task lighting and composite effect sink with feature tap).

#### Main bedroom

- King-size bed
- Wardrobe
- Bedside cabinets
- Mirrored dressing table and stool
- Ensuite WC
- Co-ordinated bedding pack

#### Twin bedroom(s)

- Single beds
- Bedside cabinet
- Wardrobe
- Co-ordinated bedding pack

#### Family shower room

- Shower enclosure with thermostatically controlled shower
- Dual flush WC
- Wash basin
- Extractor fan

## Floor plan



### 36 x 12 2 bed