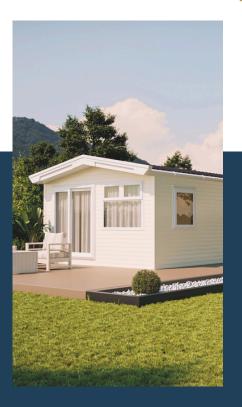

## The Eminence

Combining generous storage, a contemporary interior, and a neverseenbefore layout, the Eminence offers something truly unique.

The distinctive layout of the Eminence allows you to step straight into the heart of the home - the kitchen, with the kettle just an arm's reach away. With a cup of tea brewing, it's time to drop those bags and head straight to the comfy L-shaped sofa in the lounge where your vacation truly begins.

#### Exterior / structure

- Aluminium cladding standard colour Barley White
- Energy efficient white PVCu double glazed windows and doors
- Front sliding patio doors.